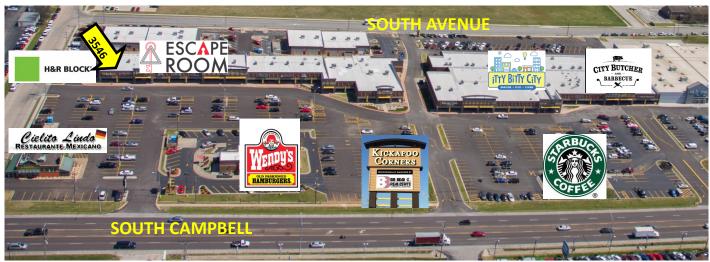

#### **HIGHLIGHTS**

- 1,700 SF Retail Space
- Traffic Count: 38,984 (Campbell S. of Powell)
- Located on S. Campbell in the Kickapoo Corners Shopping Center
- Lease Rate: \$13.50 / SF (\$1,912.50 / Month)
- NNN: \$3.00 / SF (\$425.00 / Month)
- Estimated Monthly Payment: \$2,337.50

# **Kickapoo Corners Shopping Center**

Bill Beall Co., Inc.

2921 S. National Ave., Springfield, MO 65804

(417) 887-5535 email: beall@billbeall.com