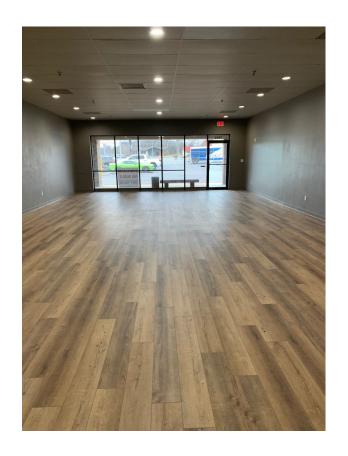

### 1,700 SF RETAIL SPACE - FOR LEASE

#### **HIGHLIGHTS**

- 1,700 SF Retail Space
- Traffic Count: 38,984 (Campbell S. of Powell)
- Located on S. Campbell in the Kickapoo Corners Shopping Center
- Lease Rate: \$13.50 / SF (\$1,912.50 / Month)
- NNN: \$3.00 / SF (\$425.00 / Month)
- Estimated Monthly Payment: \$2,337.50