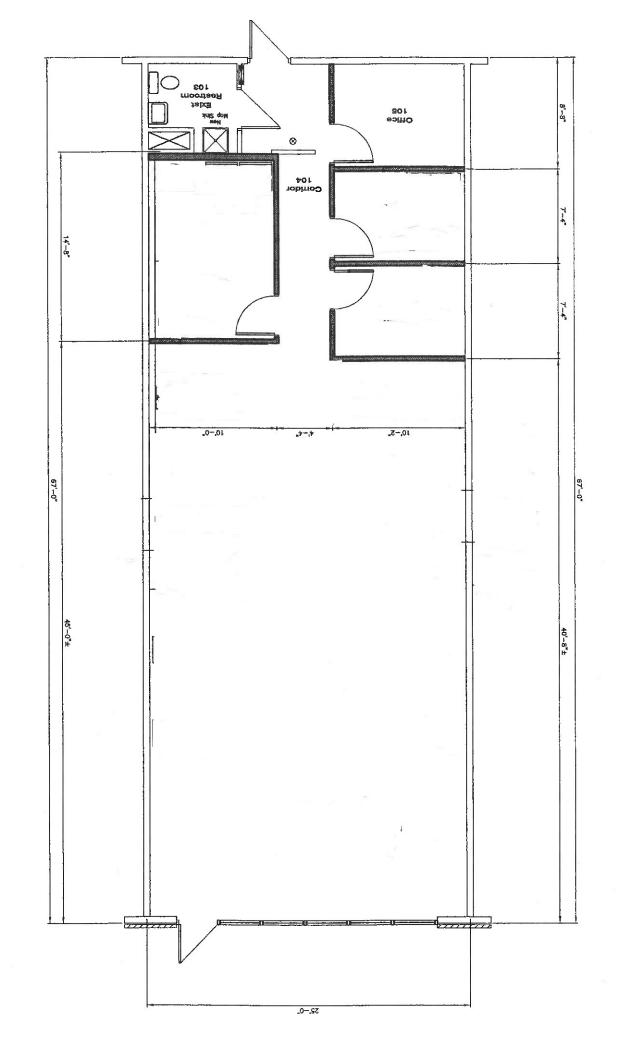

### 1,700 SF RETAIL SPACE - FOR LEASE

#### **HIGHLIGHTS**

- 1,700 SF Retail Space
- Traffic Count: 38,984 (Campbell S. of Powell)
- Located on S. Campbell in the Kickapoo Corners Shopping Center
- Lease Rate: \$13.50 / SF (\$1,912.50 / Month)
- NNN: \$3.00 / SF (\$425.00 / Month)
- Estimated Monthly Payment: \$2,337.50